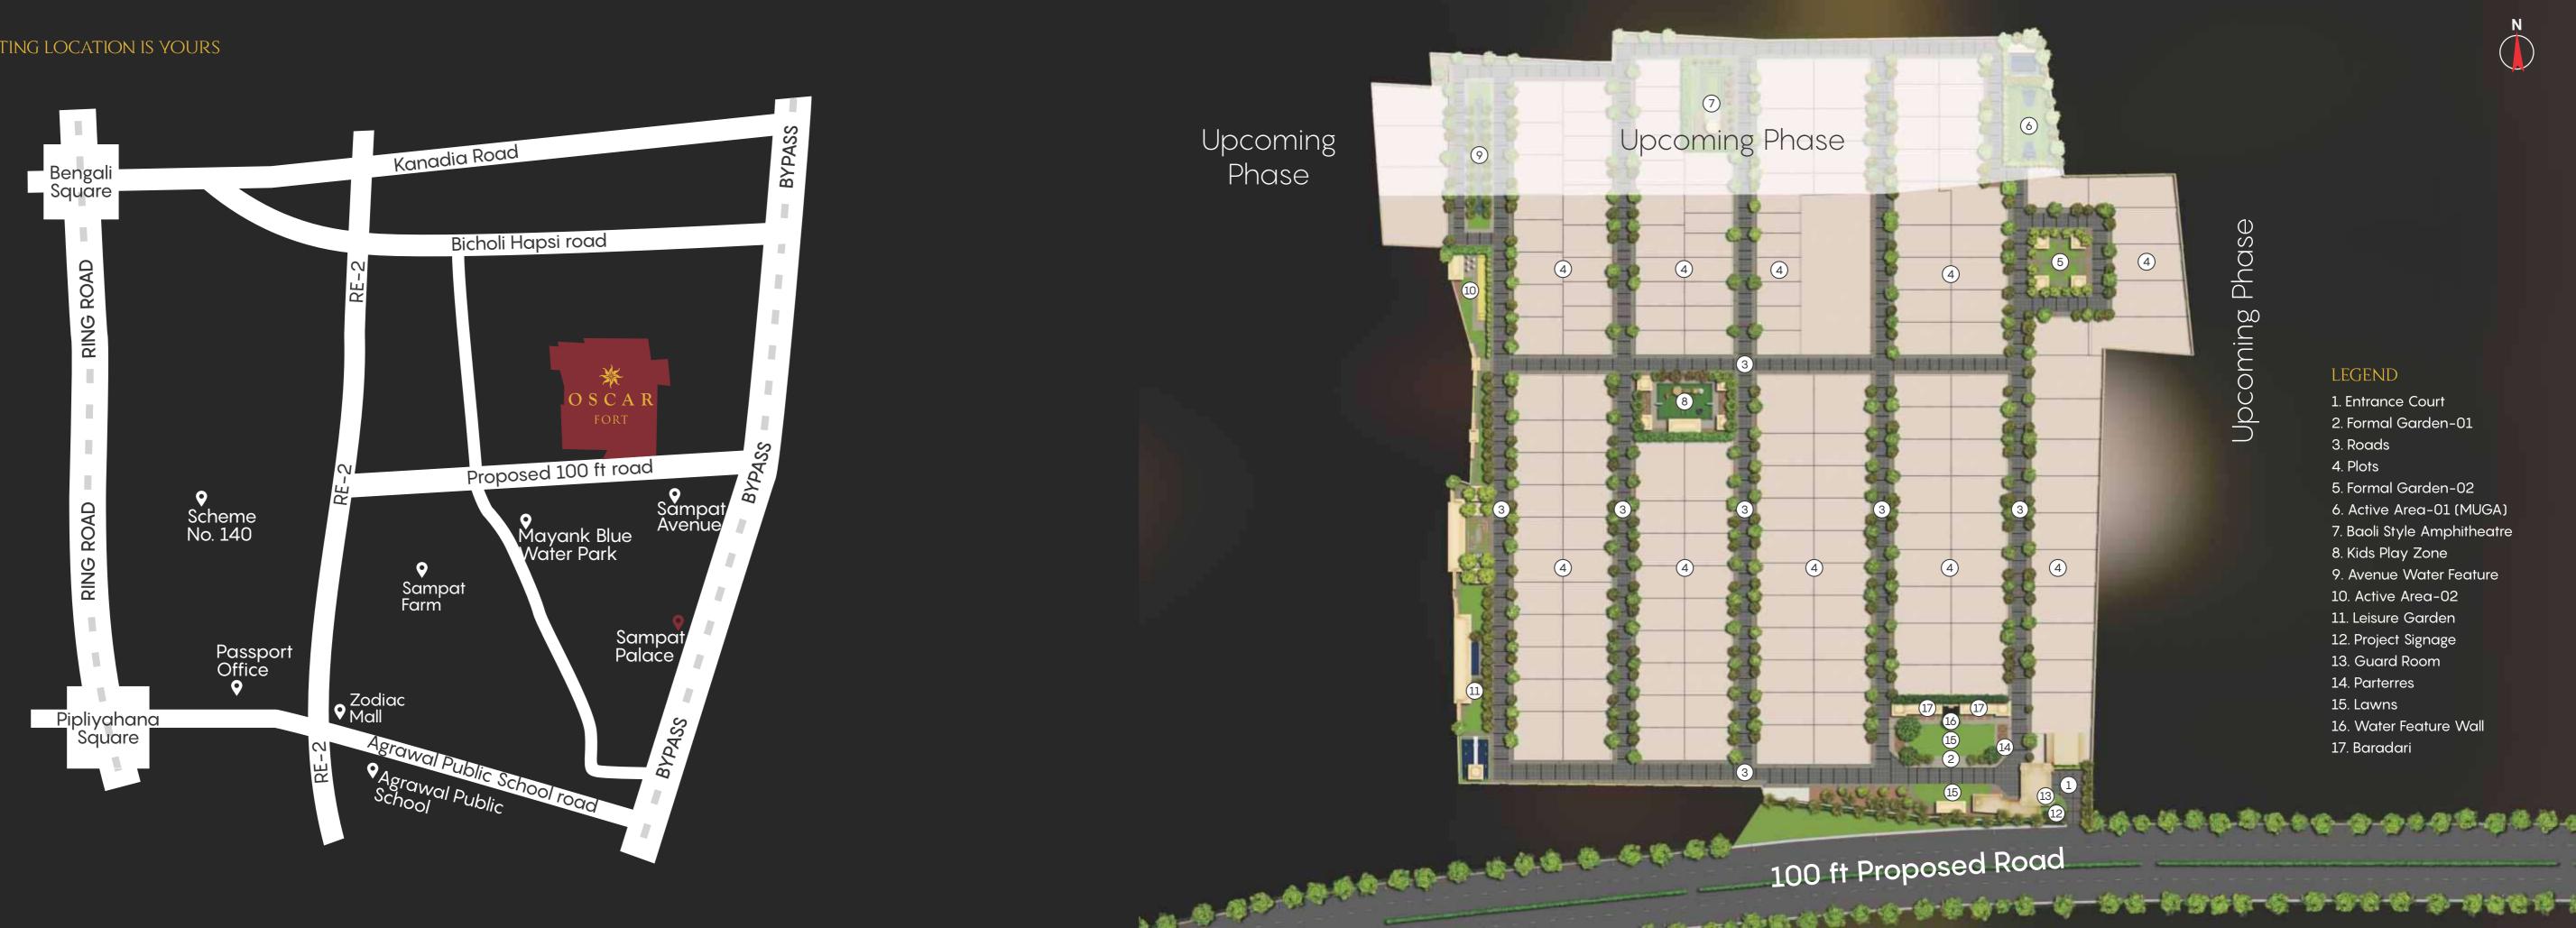

## YOUR HIGHNESS, THIS EXCITING LOCATION IS YOURS

# Upcoming Phase

## LEGEND

- 1. Entrance Court
- 2. Formal Garden-01
- 3. Roads
- 4. Plots
- 5. Formal Garden-02
- 6. Active Area-01 (MUGA)

- 7. Baoli Style Amphitheatre
- 8. Kids Play Zone
- 9. Avenue Water Feature
- 10. Active Area-02
- 11. Leisure Garden
- 12. Project Signage
- 13. Guard Room
- 14. Parterres
- 15. Lawns
- 16. Water Feature Wall
- 17. Baradari