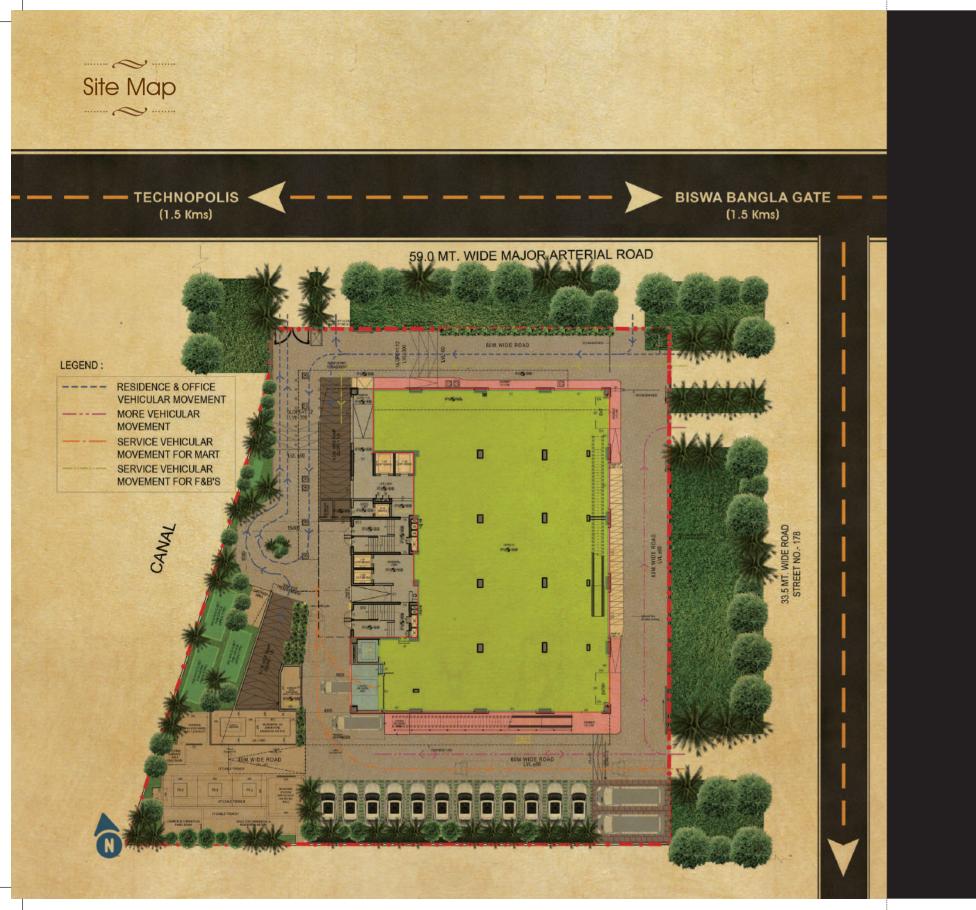

## SITE ADDRESS

Premises No. 15-1111 MAR, Street No. 178, New Town, Rajarhat, Near Axis Mall, Kolkata – 700156