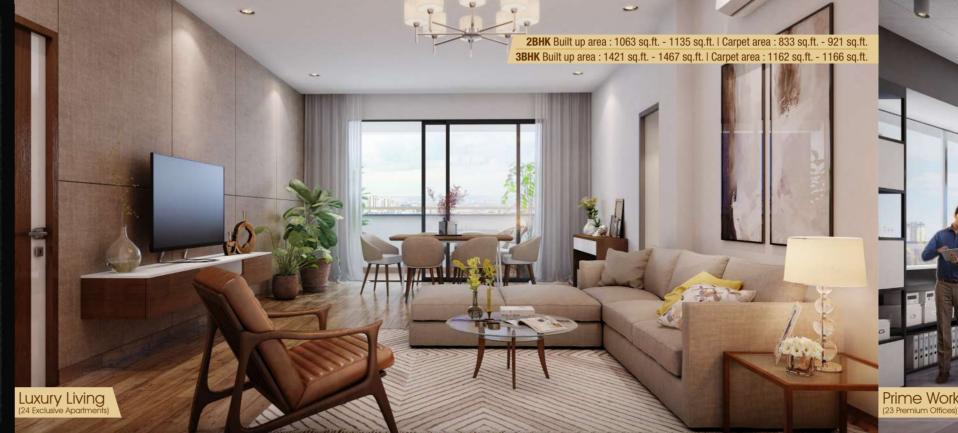

Built up area : 522 sq.ft. - 2078 sq.ft. | Carpet area : 443 sq.ft. - 1684 sq.ft.