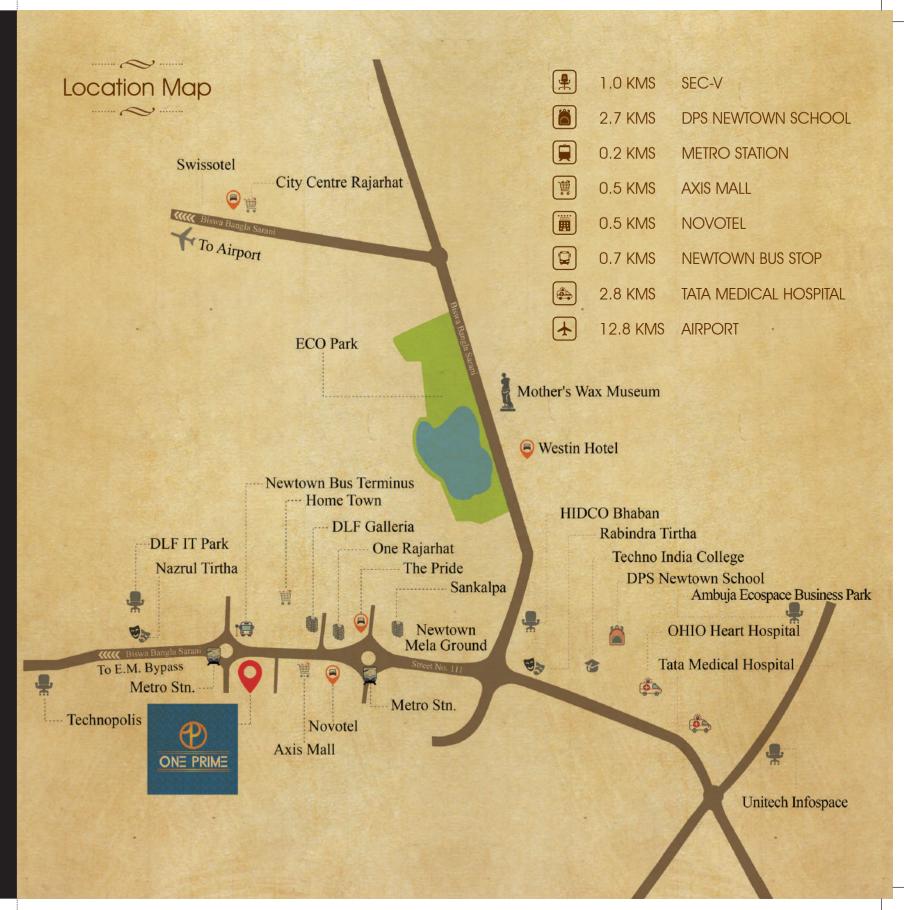

## SITE ADDRESS

Premises No. 15-1111 MAR, Street No. 178, New Town, Rajarhat, Near Axis Mall, Kolkata – 700156